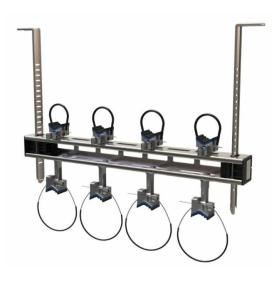

## **ADE Now Represents Gripple!**

ADE is excited to announce we have entered a new representative agreement with Gripple! This gives us access to their wide variety of suspension solutions for ductwork, equipment and pipe. Gripple began production on their line of hangers in 1985, and have continued to add new and innovative products to their line since! Contact the ADE Team to learn more about these products!

Gripple can offer solutions for:

Suspended HVAC Equipment & Ductwork

Pipe Supports, Brackets & Hanging Systems

Seismic Bracing Protection

• Acoustic Suspended Ceilings, & Much More!

Want to learn more about the Gripple family of products? Please visit Gripple's website, contact our Engineering Quick Assist email or contact your ADE Salesperson for more information or to schedule a presentation